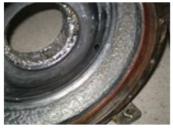

# **Photograph Descriptions**

- 1. Damaged pump
- 2. After blasting
- 3. Belzona® 1311 application
- 4. Belzona® 1391 application